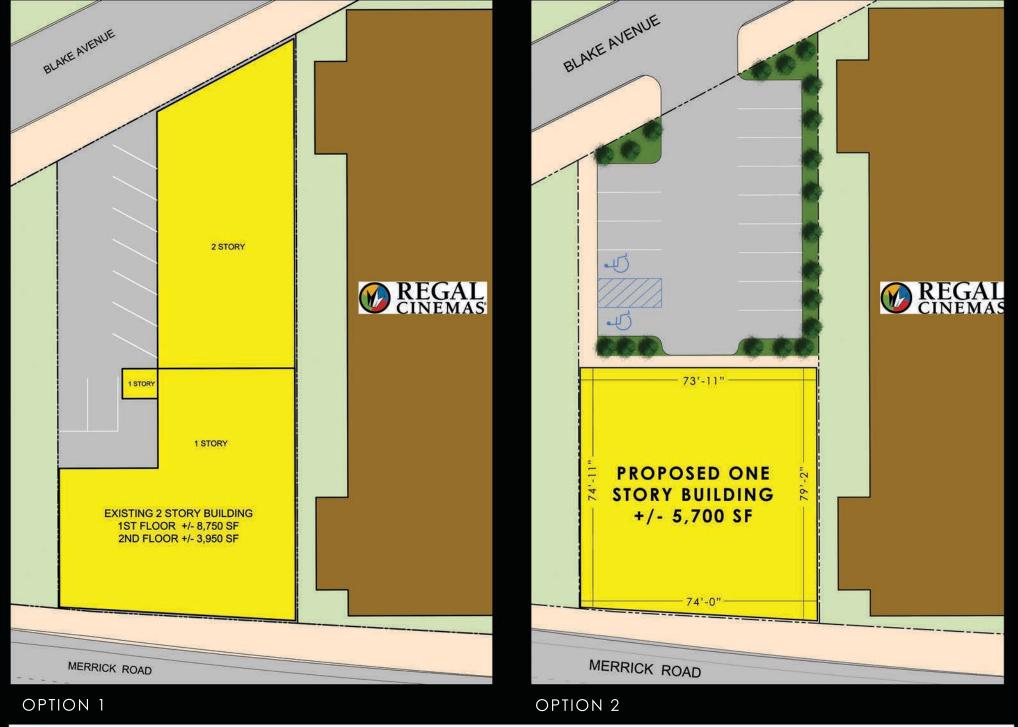

#### AVAILABILITY

| OPTION 1<br>1ST FLOOR<br>2ND FLOOR | +/-8,750<br>+/-3,950 |  |
|------------------------------------|----------------------|--|
| OPTION 2                           |                      |  |

1ST FLOOR +/-5,700 SF.