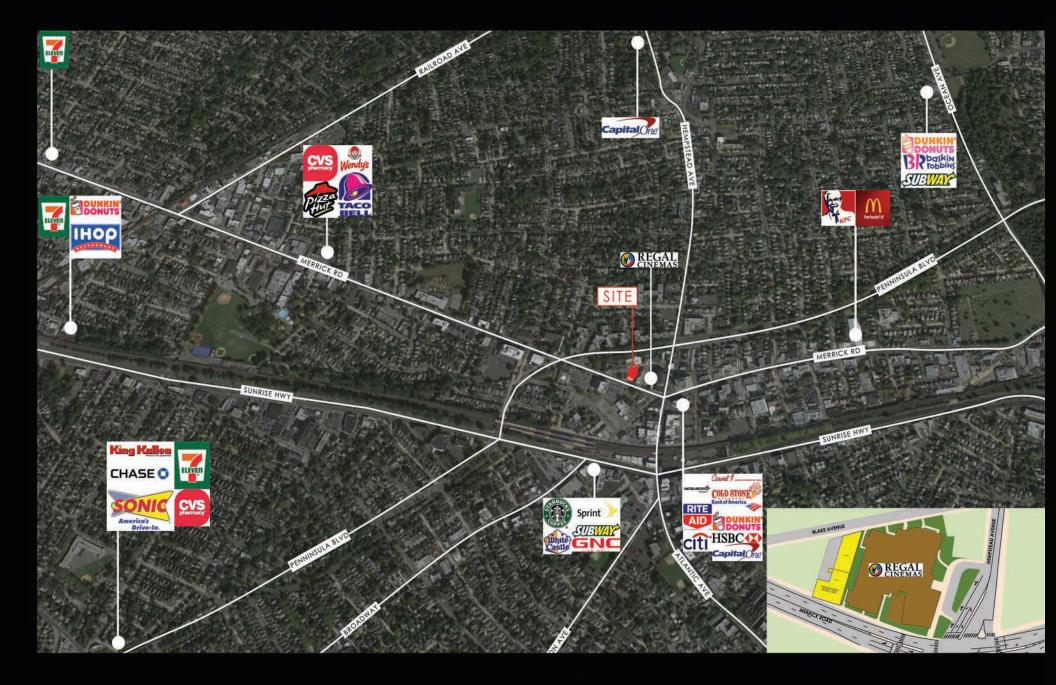

#### MERRICK ROAD AND HEMPSTEAD AVENUE, LYNBROOK, NY

### TREMENDOUS DOWNTOWN LOCATION NEW ARTS AND ENTERTAINMENT DISTRICT