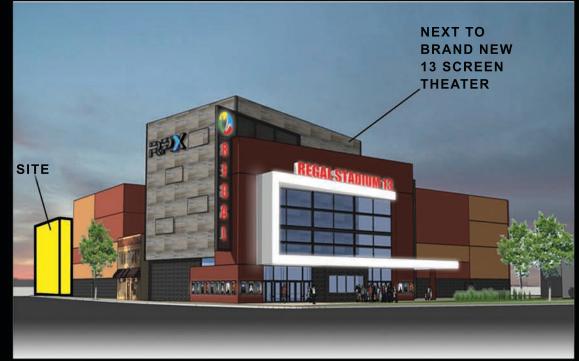

# LYNBROOK RETAIL

#### MERRICK ROAD AND HEMPSTEAD AVENUE, LYNBROOK, NY



#### AVAILABILITY

| OPTION 1<br>1ST FLOOR<br>2ND FLOOR | +/-8,750<br>+/-3,950 |  |
|------------------------------------|----------------------|--|
| OPTION 2                           |                      |  |

1ST FLOOR +/-5,700 SF.

#### OPTION 3 AND 4

1ST FLOOR

+/-1,583 SF.

#### USES

- RESTAURANT
- DOWNTOWN RETAIL
- URGENT CARE
- OFFICE
- GYM



516.921.0800 WWW.BDG.NET





MARK BRENNAN MBRENNAN@BDG.NET 516.624.1951

#### PARKING **SPACES** COUNT 115 LOT Hempstead Avenue 60 2 3 4 134 113 151 Merrick Road 5 6 Penninsula Bvd 84 Parking Lo 7 42 Merrick Road arking Lot SITE SITE 27 Parking Lot Parking Lot Long Island Rail Road 27 Δ Sunrise Hw Lynbrook LIRR Station 5 Sunrise Hwy Penninsulo Bvd Atlantic Avenu

### TREMENDOUS DOWNTOWN LOCATION NEW ARTS AND ENTERTAINMENT DISTRICT





## **BDG** LYNBROOK RETAIL







**BDG**LYNBROOK RETAIL