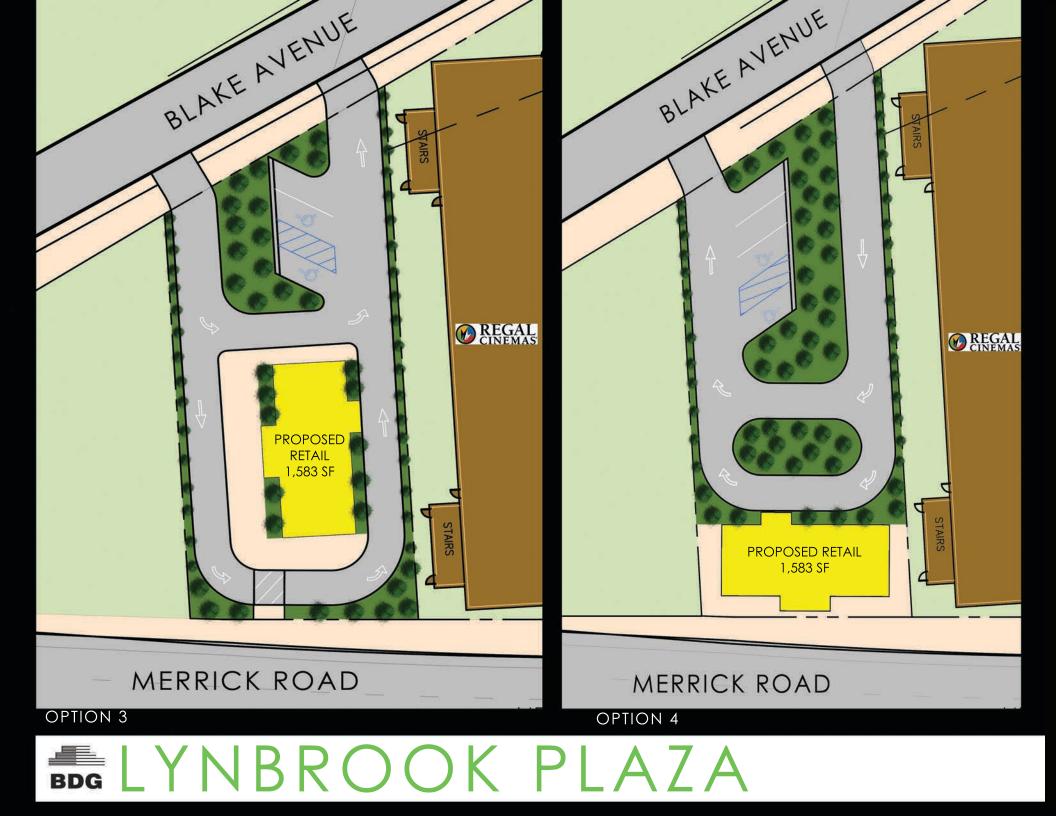

+/-8,750<br>+/-3,950 |  |
|------------------------------------|----------------------|--|
| OPTION 2                           |                      |  |

1ST FLOOR +/-5,700 SF.

#### OPTION 3 AND 4

1ST FLOOR

+/-1,583 SF.

#### USES

- RESTAURANT
- DOWNTOWN RETAIL
- URGENT CARE
- OFFICE
- GYM



516.921.0800 WWW.BDG.NET





MARK BRENNAN MBRENNAN@BDG.NET 516.624.1951

#### PARKING **SPACES** COUNT 115 LOT Hempstead Avenue 60 2 3 4 134 113 151 Merrick Road 5 6 Penninsula Bvd 84 Parking Lo 7 42 Merrick Road arking Lot SITE SITE 27 Parking Lot Parking Lot Long Island Rail Road 27 Δ Sunrise Hw Lynbrook LIRR Station 5 Sunrise Hwy Penninsulo Bvd Atlantic Avenu

### TREMENDOUS DOWNTOWN LOCATION NEW ARTS AND ENTERTAINMENT DISTRICT





## **BDG** LYNBROOK RETAIL







**BDG**LYNBROOK RETAIL