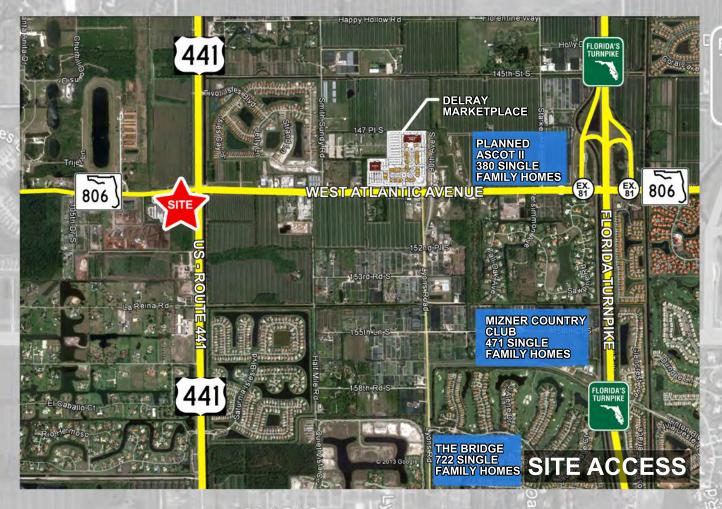

## **DELRAY BEACH PLAZA**

+/-4,000 SQ. FT. OFFICE, +/- 4,000 SQ. FT. CONVENIENCE STORE, GAS STATION & CAR WASH

LOCATED AT THE INTERSECTION OF STATE ROAD 7 (US441) AND WEST AVENUE PALM BEACH COUNTY, FLORIDA

## **Property Highlights:**

- Growing section of South Florida
- Excellent highway frontage
- Approved for fueling station use
- Major road improvements underway
- 5.0 acre parcel
- 6 pumps approved expandable to 12