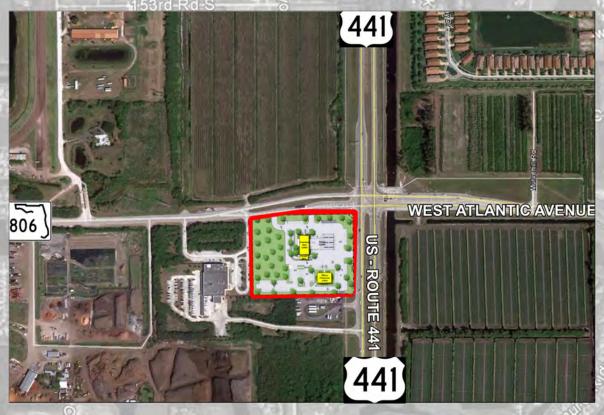

## **DELRAY BEACH PLAZA**

+/-4,000 SQ. FT. OFFICE, +/- 4,000 SQ. FT. CONVENIENCE STORE, GAS STATION & CAR WASH

LOCATED AT THE INTERSECTION OF STATE ROAD 7 (US441) AND WEST AVENUE PALM BEACH COUNTY, FLORIDA

## **Property Highlights:**

- Growing section of South Florida
- Excellent highway frontage
- Approved for fueling station use
- Major road improvements underway
- 5.0 acre parcel
- 6 pumps approved expandable to 12