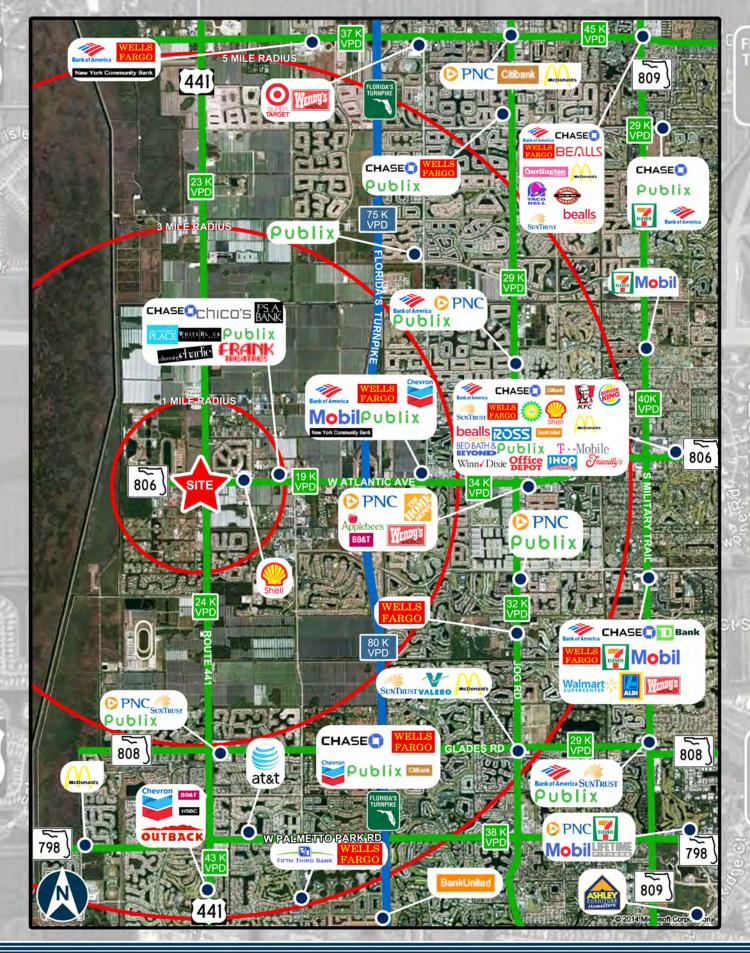

## **DELRAY BEACH PLAZA**

+/-4,000 SQ. FT. OFFICE, +/- 4,000 SQ. FT. CONVENIENCE STORE, GAS STATION & CAR WASH

LOCATED AT THE INTERSECTION OF STATE ROAD 7 (US441) AND WEST AVENUE PALM BEACH COUNTY, FLORIDA

## **Property Highlights:**

- Growing section of South Florida
- Excellent highway frontage
- Approved for fueling station use
- Major road improvements underway
- 5.0 acre parcel
- 6 pumps approved expandable to 12

| Demographic Information |            |                          |
|-------------------------|------------|--------------------------|
| Radius                  | Population | Avg. Household<br>Income |
| 5-Mile                  | 94,278     | \$81,636                 |
| 10-Mile                 | 523,321    | \$84,583                 |
| 20-Mile                 | 1,678,305  | \$69,530                 |