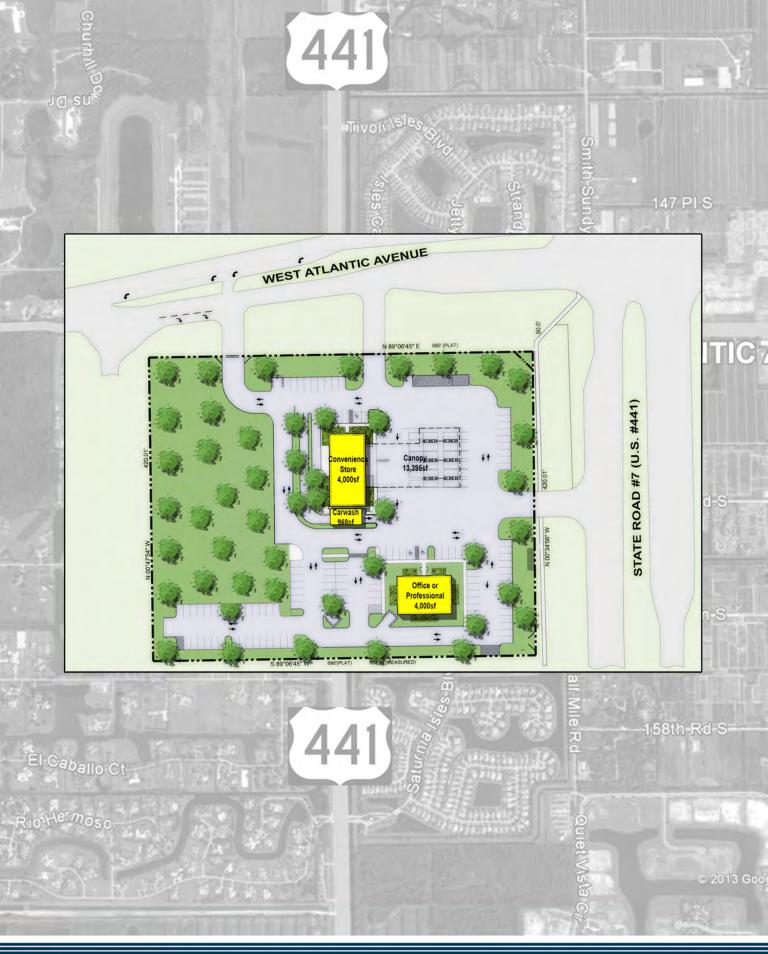

## **DELRAY BEACH PLAZA**

+/-4,000 SQ. FT. OFFICE, +/- 4,000 SQ. FT. CONVENIENCE STORE, GAS STATION & CAR WASH

LOCATED AT THE INTERSECTION OF STATE ROAD 7 (US441) AND WEST AVENUE PALM BEACH COUNTY, FLORIDA

## **Property Highlights:**

- Growing section of South Florida
- Excellent highway frontage
- Approved for fueling station use
- Major road improvements underway
- 5.0 acre parcel
- 6 pumps approved expandable to 12